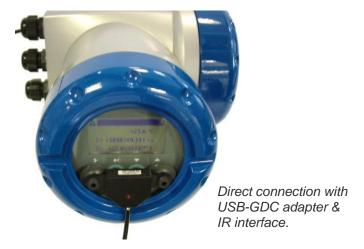

## Recording directly to a PC

- Uses USB-GDC adapter.
- Possible to use IR-interface.
- Up to 4 measurement and / or diagnostic values may be displayed on a graph simultaneously.
- All the measurement and diagnostic values are saved in the background.
- All values can be exported into an Excel file for further process analysis and diagnosis.