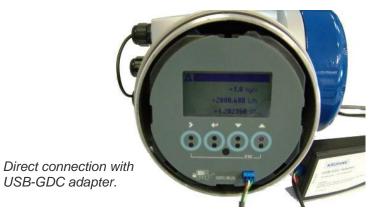

## Recording directly to a PC

- Uses USB-GDC adapter.
- Possible to use IR-interface.
- Up to 4 measurement and / or diagnostic values may be displayed on a graph simultaneously.
- All the measurement and diagnostic values are saved in the background.
- All values can be exported into an Excel file for further process analysis and diagnosis.