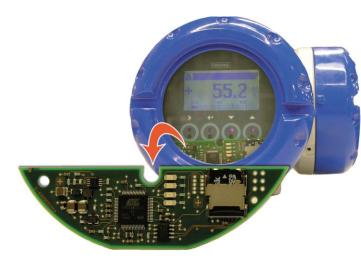

## Recording to a memory card

- Module can be plugged into the GDC port on the xFC display behind the lid and can be set to log data for several hours or days as required.
- Allows data logging in an Ex environment.
- The data logger module captures approx.
  8MB of data per hour, onto a micro-SD card (max. supported SD card size: 2GB)
- Allows unlimited data logging until the anomaly occurs.
  - » Can be used for an unlimited time
  - » Data is continuously overwritten in a loop, meaning old data gets deleted and replaced by new data.
- All measurement and diagnostic values can be saved and analysed off-line at a later date.