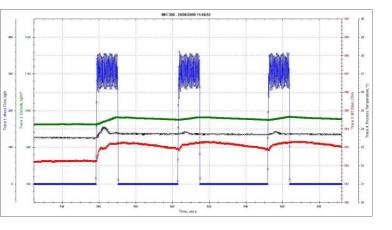

The recorded data can be presented in a graph format using your chosen parameters.

Process data can then be analysed and any changes easily identified.

# Take a peek inside your process...